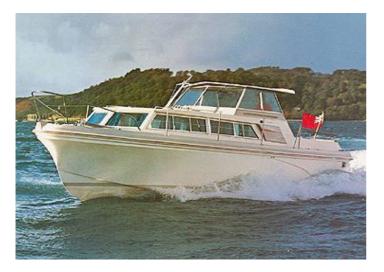

## Princess 32

HELMSMAN'S SEAT SEAT SEAT PILOT'S SEAT

Year Started: 1969

Year Finished: 1980

Length Overall (Inc Pulpit): 32ft 3in / 9.84m

Length Overall (Ex Pulpit): N/A

**Beam:** 10ft / 3m

**Draft:** 33in / 838mm Approx. Displacement: 4.1 tonnes